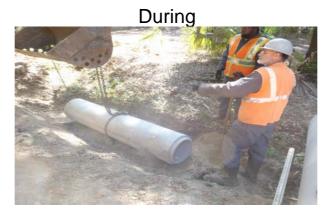

## iiiwatei iiiiiasti ut

Project Summary

Project Summary: Relative Lane

**Activity:** Routine/Preventive Maintenance

Completion: Nov-14

**Narrative Description of Project:** 

Installed (1) driveway pipe.

| 2015-554 / Relative Lane              | Labor<br>Hours | Labor<br>Cost | Equipment<br>Cost | Material<br>Cost | Contractor<br>Cost | Indirect<br>Labor | Total Cost |
|---------------------------------------|----------------|---------------|-------------------|------------------|--------------------|-------------------|------------|
| ARR / Add rock                        | 12.0           | \$274.72      | \$36.48           | \$18.30          | \$0.00             | \$173.40          | \$502.90   |
| AUDIT / Audit Project                 | 0.5            | \$10.23       | \$0.00            | \$0.00           | \$0.00             | \$6.62            | \$16.85    |
| BKFILL / Back Fill                    | 12.0           | \$238.44      | \$65.72           | \$33.55          | \$0.00             | \$152.64          | \$490.35   |
| DPINS / Driveway Pipe - Installed     | 15.0           | \$343.38      | \$51.36           | \$16.78          | \$0.00             | \$216.75          | \$628.26   |
| HAUL / Hauling                        | 13.5           | \$297.88      | \$144.45          | \$103.56         | \$0.00             | \$199.80          | \$745.69   |
| ONJV / Onsite Job Visit               | 12.0           | \$358.08      | \$43.44           | \$14.95          | \$0.00             | \$218.76          | \$635.23   |
| STAGING / Staging Materials           | 4.0            | \$79.48       | \$29.24           | \$12.20          | \$0.00             | \$50.88           | \$171.80   |
| UTLOC / Utility locates               | 0.5            | \$10.23       | \$0.00            | \$0.00           | \$0.00             | \$6.62            | \$16.85    |
| 2015-554 / Relative Lane<br>Sub Total | 69.5           | \$1,612.44    | \$370.69          | \$199.34         | \$0.00             | \$1,025.45        | \$3,207.92 |
| Grand Total                           | 69.5           | \$1,612.44    | \$370.69          | \$199.34         | \$0.00             | \$1,025.45        | \$3,207.92 |