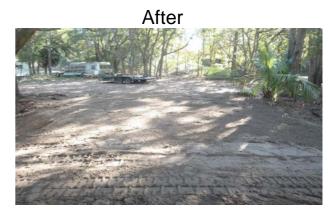

## iiiwatei iiiiiasti ut

Project Summary

Project Summary: Relative Lane

**Activity:** Routine/Preventive Maintenance

Completion: Nov-14

**Narrative Description of Project:** 

Installed (1) driveway pipe.

| 2015-554 / Relative Lane              | Labor<br>Hours | Labor<br>Cost | Equipment<br>Cost | Material<br>Cost | Contractor<br>Cost | Indirect<br>Labor | Total Cost |
|---------------------------------------|----------------|---------------|-------------------|------------------|--------------------|-------------------|------------|
| ARR / Add rock                        | 12.0           | \$274.72      | \$36.48           | \$18.30          | \$0.00             | \$173.40          | \$502.90   |
| AUDIT / Audit Project                 | 0.5            | \$10.23       | \$0.00            | \$0.00           | \$0.00             | \$6.62            | \$16.85    |
| BKFILL / Back Fill                    | 12.0           | \$238.44      | \$65.72           | \$33.55          | \$0.00             | \$152.64          | \$490.35   |
| DPINS / Driveway Pipe - Installed     | 15.0           | \$343.38      | \$51.36           | \$16.78          | \$0.00             | \$216.75          | \$628.26   |
| HAUL / Hauling                        | 13.5           | \$297.88      | \$144.45          | \$103.56         | \$0.00             | \$199.80          | \$745.69   |
| ONJV / Onsite Job Visit               | 12.0           | \$358.08      | \$43.44           | \$14.95          | \$0.00             | \$218.76          | \$635.23   |
| STAGING / Staging Materials           | 4.0            | \$79.48       | \$29.24           | \$12.20          | \$0.00             | \$50.88           | \$171.80   |
| UTLOC / Utility locates               | 0.5            | \$10.23       | \$0.00            | \$0.00           | \$0.00             | \$6.62            | \$16.85    |
| 2015-554 / Relative Lane<br>Sub Total | 69.5           | \$1,612.44    | \$370.69          | \$199.34         | \$0.00             | \$1,025.45        | \$3,207.92 |
| Grand Total                           | 69.5           | \$1,612.44    | \$370.69          | \$199.34         | \$0.00             | \$1,025.45        | \$3,207.92 |