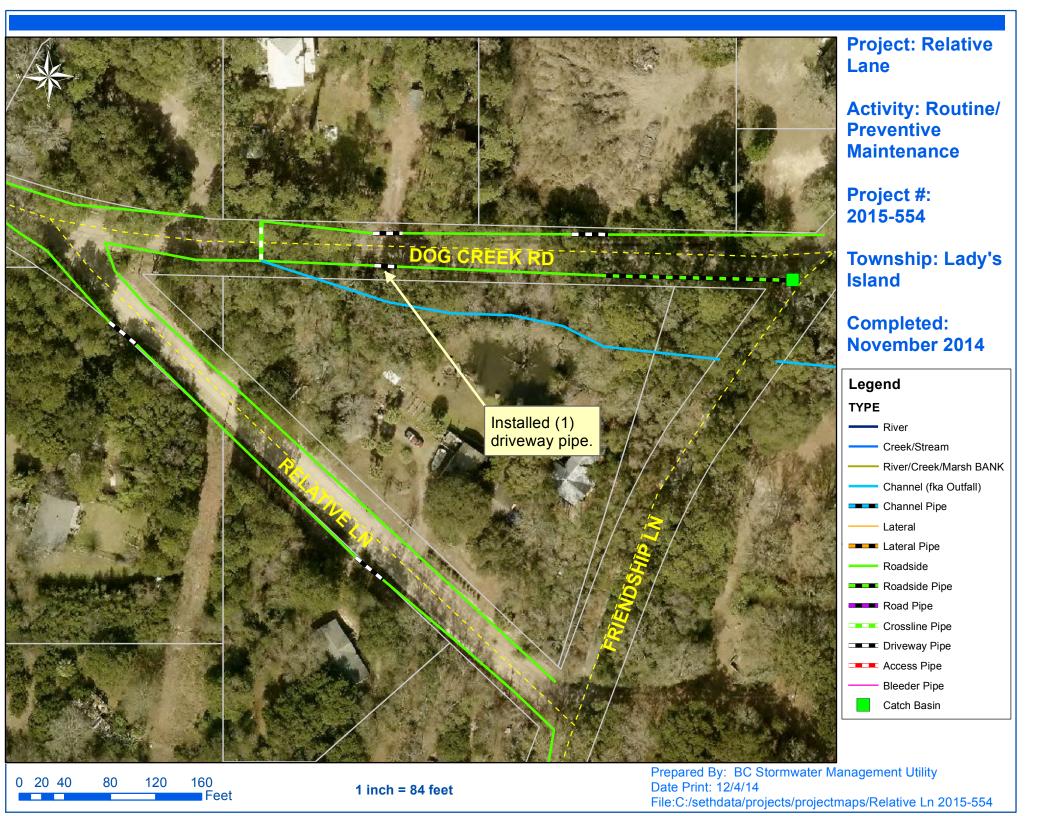

## iiiwatei iiiiiasti ut

Project Summary

Project Summary: Relative Lane

**Activity:** Routine/Preventive Maintenance

Completion: Nov-14

**Narrative Description of Project:** 

Installed (1) driveway pipe.

| 2015-554 / Relative Lane              | Labor<br>Hours | Labor<br>Cost | Equipment<br>Cost | Material<br>Cost | Contractor<br>Cost | Indirect<br>Labor | Total Cost |
|---------------------------------------|----------------|---------------|-------------------|------------------|--------------------|-------------------|------------|
| ARR / Add rock                        | 12.0           | \$274.72      | \$36.48           | \$18.30          | \$0.00             | \$173.40          | \$502.90   |
| AUDIT / Audit Project                 | 0.5            | \$10.23       | \$0.00            | \$0.00           | \$0.00             | \$6.62            | \$16.85    |
| BKFILL / Back Fill                    | 12.0           | \$238.44      | \$65.72           | \$33.55          | \$0.00             | \$152.64          | \$490.35   |
| DPINS / Driveway Pipe - Installed     | 15.0           | \$343.38      | \$51.36           | \$16.78          | \$0.00             | \$216.75          | \$628.26   |
| HAUL / Hauling                        | 13.5           | \$297.88      | \$144.45          | \$103.56         | \$0.00             | \$199.80          | \$745.69   |
| ONJV / Onsite Job Visit               | 12.0           | \$358.08      | \$43.44           | \$14.95          | \$0.00             | \$218.76          | \$635.23   |
| STAGING / Staging Materials           | 4.0            | \$79.48       | \$29.24           | \$12.20          | \$0.00             | \$50.88           | \$171.80   |
| UTLOC / Utility locates               | 0.5            | \$10.23       | \$0.00            | \$0.00           | \$0.00             | \$6.62            | \$16.85    |
| 2015-554 / Relative Lane<br>Sub Total | 69.5           | \$1,612.44    | \$370.69          | \$199.34         | \$0.00             | \$1,025.45        | \$3,207.92 |
| Grand Total                           | 69.5           | \$1,612.44    | \$370.69          | \$199.34         | \$0.00             | \$1,025.45        | \$3,207.92 |